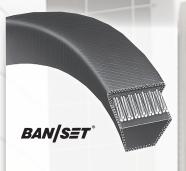

## Power King® Cog (AX, BX, CX) Power Ace® Cog (3VX, 5VX)

Energy efficient rawedge molded cog belts run cooler, last longer, and can accommodate smaller diameter sheaves, reducing costly maintenance and downtime.