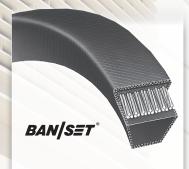

# Power King® Combo (B, C, D) Power Ace® Combo (3V, 5V, 8V)

Stabilize problem drives where belts flip over or jump off sheaves due to shock loads with banded combo belts, built with a tough oil and heat-resistant tie band.

**BAN/S=T**° System eliminates matching requirements.