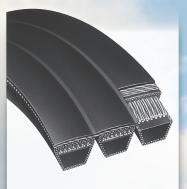

# Power King® Combo (B, C, D) Power Ace® Combo (3V, 5V, 8V)

Stabilize problem drives where belts flip over or jump off sheaves due to shock loads with banded combo belts, built with a tough oil and heat-resistant tie band.