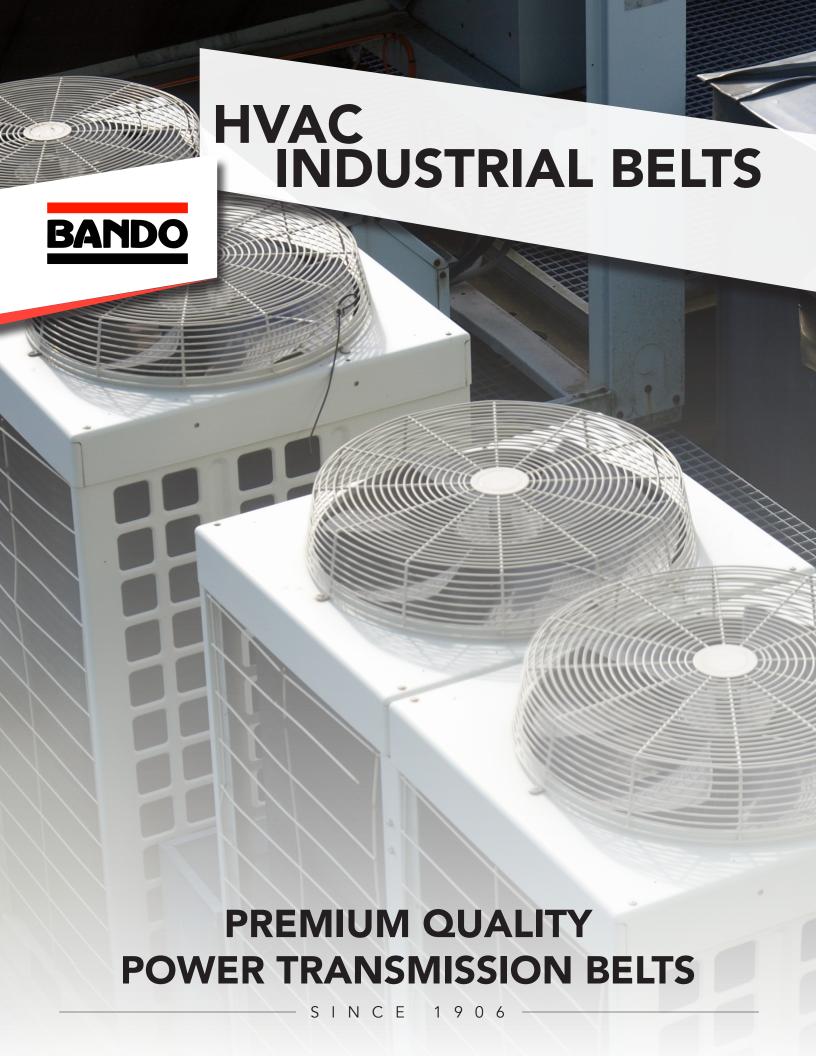

# Power King® Combo (B, C, D) Power Ace® Combo (3V, 5V, 8V)

Stabilize problem drives where belts flip over or jump off sheaves due to shock loads with banded combo belts, built with a tough oil and heat-resistant tie band.

**BAN/S=T**° System eliminates matching requirements.