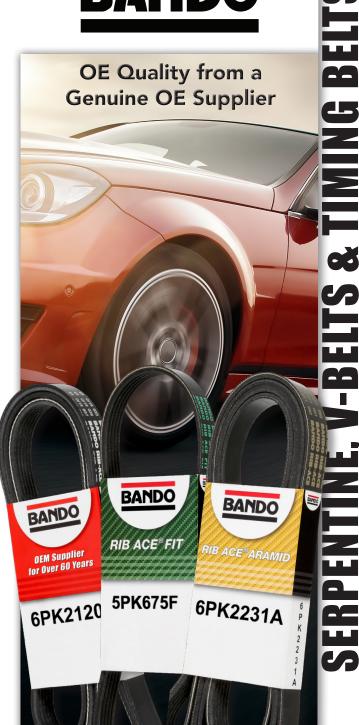

## Bando Rib Ace® Belts: Feel the difference

Originally designed for the latest OE applications, Bando Rib Ace<sup>®</sup>, Rib Ace<sup>®</sup> Fit, and Rib Ace<sup>®</sup> Aramid Belts are now available for the aftermarket.

Bando is a leading OE supplier of automotive accessory drive belts in the USA.

Bando has proudly manufactured accessory drive belts in Bowling Green, KY since 1988.

## Bando Accessory Drive Belts feature:

- Bando Rib Ace® exceeds OE manufacturing specifications
- Proprietary "Run Quiet" technology for better grip and less slip resulting in a quieter operation
- Precise metric sizing and machine cut ribs for a more exact OE fit
- Proprietary EPDM compounding for longer life
- Soft compound backing to reduce noise
- Bidirectional cord for proper tracking

#### **Bando Rib Ace® Belts**

- Combines our OE technology and experience to offer an accessory drive belt that outperforms the competition
- Extensive coverage for Domestic and Import applications

6PK2120

#### **Bando Rib Ace® Fit Belts**

- Rib Ace® Fit eliminates the need for idler arms and tensioners
- Applications utilizing the Rib Ace® Fit are designed to improve gas mileage

#### **Bando Rib Ace® Aramid Belts**

- Aramid cord is utilized for maximum tensile strength and elongation resistance
- Dramatically reduces noise and vibration harshness (NVH)
- Exceeds OE replacement standards for today's Aramid belt equipped vehicles
- High modulus Aramid cord belts offer overall superior performance for gas and diesel engines
- Preferred specification for Supercharged applications