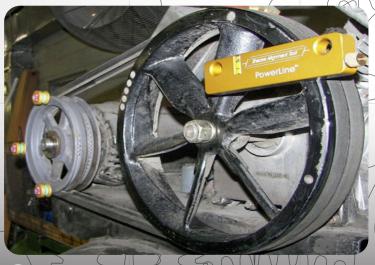

Tension Master Presenting the most accurate belt tension measuring device ever introduced into the market

**BUI 4006** 

**Sheave Gauges** Check belt size and sheave wear with these gauges

**BUI 4014** 

L80 Laser Alignment Tool Align belts and pulleys, as well as a variety of other power transmission components with confidence, speed and accuracy **BUI 4018** 