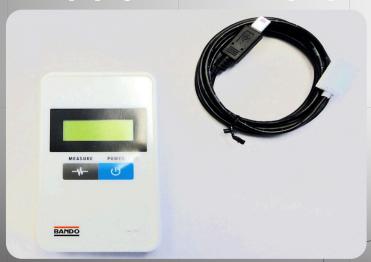

Tension Master Presenting the most accurate belt tension measuring device ever introduced into the market

**BUI 4006** 

**Sheave Gauges** Check belt size and sheave wear with these gauges

**BUI 4014** 

L80 Laser Alignment Tool Align belts and pulleys, as well as a variety of other power transmission components with confidence, speed and accuracy **BUI 4018** 